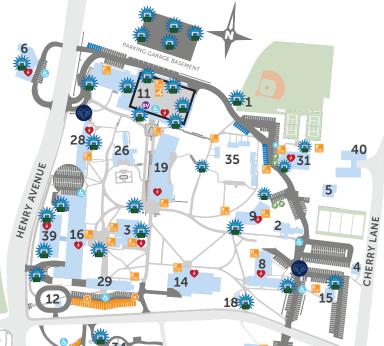

## Residential Students (Blue Permit) Parking Guide

- 1. Alumni Field
- 2. Archer Hall Business Office Human Resources Registrar
- 3. Architecture and Design Center College of Architecture and the Built Environment
- 4 Art Center
- 5. Carriage House Facilities
- 6. The Design Center
- 7. Dining Hall (Ravenhill)
- 8. Downs Hall
- 9. The Lawrence N. Field DEC Center Kanbar College of Design, Engineering and Commerce
- 10. Fortess Hall Student Residence
- 11. The Gallagher Athletic, Recreation and Convocation Center Parking Garage
- 12. Gate House

- 13. Gibbs Hall School of Business Administration
- 14. Paul J. Gutman Library Downs Board Room Electronic Classroom Media Services
- 15. Haggar Hall

  Academic Success Center
- 16. Hayward Hall School of Design and Engineering Science and Health Labs
- 17. Independence Plaza Student Residences A. Franklin, B. Madison, C. Jefferson
- 18. Gate House 2
  Public Safety
- 19. The Kanbar Campus Center Common Thread Mail Services Student Life University Bookstore
- 20. Mott Hall Student Residence

- 21. Partridge Hall Student Residence
- 22. President's House
- 23. Ravenhill Athletic Field
- 24. Ravenhill Chapel
- 25. Ravenhill Mansion College of Science, Health and Liberal Arts
- 26. Robert J. Reichlin House Alumni Relations Development President's Office Provost's Office Public Relations Treasurer
- 27. Ronson Hall Student Residence
- 28. Scholler Hall Hortense T. Moss Health Center Student Residence
- 29. Search Hall Computer Center College of Science, Health and Liberal Arts
- 30. Public Safety

- 31. The SEED Center
- 32. Smith House Landscape Architecture
- 33. Softball Field
- 34. Arlen Specter Center for Public Service
- 35. Townhouses
  Student Residences
- 36. The Tuttleman Center Continuing and Professional Studies School of Business Administration
- 37. Weber Design Studios
- 38. White Corners Admissions, Undergraduate and Graduate Financial Aid
- 39. Kay and Harold Ronson Health and Applied Science Center

33

40. Hassrick House

Note: Some lots are for both commuters and residents. Continuing construction on Main Campus may affect parking assignments.