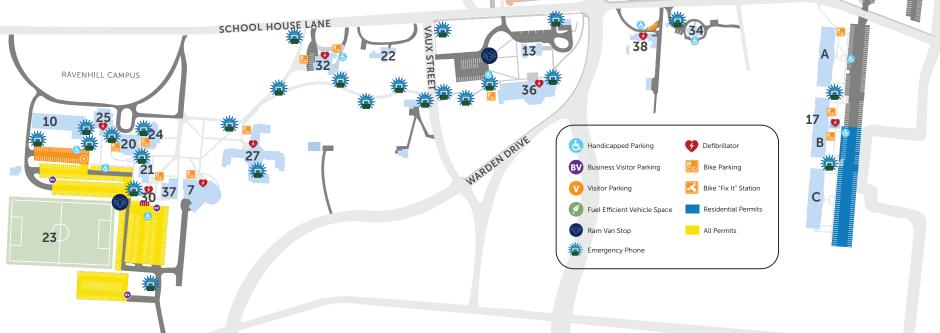

## Residential Students (Blue Permit) Parking Guide

- 1. Alumni Field
- 2. Archer Hall Business Office Human Resources Registrar
- 3. Architecture and Design Center College of Architecture and the Built Environment
- 4 Art Center
- 5. Carriage House Facilities
- 6. The Design Center
- 7. Dining Hall (Ravenhill)
- 8. Downs Hall
- 9. The Lawrence N. Field DEC Center Kanbar College of Design, Engineering and Commerce
- 10. Fortess Hall Student Residence
- 11. The Gallagher Athletic, Recreation and Convocation Center Parking Garage
- 12. Gate House

- 13. Gibbs Hall School of Business Administration
- 14. Paul J. Gutman Library Downs Board Room Electronic Classroom Media Services
- 15. Haggar Hall

  Academic Success Center
- 16. Hayward Hall School of Design and Engineering Science and Health Labs
- 17. Independence Plaza Student Residences A. Franklin, B. Madison, C. Jefferson
- 18. Gate House 2
  Public Safety
- 19. The Kanbar Campus Center Common Thread Mail Services Student Life University Bookstore
- 20. Mott Hall Student Residence

- 21. Partridge Hall Student Residence
- 22. President's House
- 23. Ravenhill Athletic Field
- 24. Ravenhill Chapel
- 25. Ravenhill Mansion College of Science, Health and Liberal Arts
- 26. Robert J. Reichlin House Alumni Relations Development President's Office Provost's Office Public Relations Treasurer
- 27. Ronson Hall Student Residence
- 28. Scholler Hall Hortense T. Moss Health Center Student Residence
- 29. Search Hall Computer Center College of Science, Health and Liberal Arts
- 30. Public Safety

- 31. The SEED Center
- 32. Smith House Landscape Architecture
- 33. Softball Field
- 34. Arlen Specter Center for Public Service
- 35. Townhouses
  Student Residences
- 36. The Tuttleman Center Continuing and Professional Studies School of Business Administration
- 37. Weber Design Studios
- 38. White Corners Admissions, Undergraduate and Graduate Financial Aid
- 39. Kay and Harold Ronson Health and Applied Science Center

33

40. Hassrick House

Note: Some lots are for both commuters and residents. Continuing construction on Main Campus may affect parking assignments.