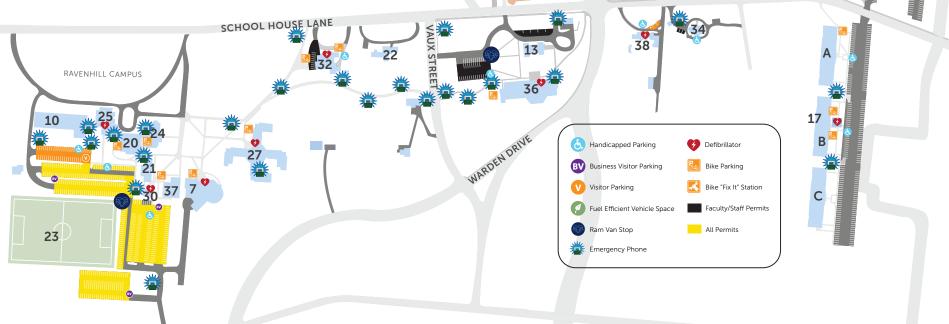

## Faculty & Staff (White Permit) Parking Guide

- 1. Alumni Field
- 2. Archer Hall Business Office Human Resources Registrar
- 3. Architecture and Design Center College of Architecture and the Built Environment
- 4 Art Center
- 5. Carriage House Facilities
- 6. The Design Center
- 7. Dining Hall (Ravenhill)
- 8. Downs Hall
- 9. The Lawrence N. Field DEC Center Kanbar College of Design, Engineering and Commerce
- 10. Fortess Hall Student Residence
- 11. The Gallagher Athletic, Recreation and Convocation Center Parking Garage
- 12. Gate House

- 13. Gibbs Hall School of Business Administration
- 14. Paul J. Gutman Library Downs Board Room Electronic Classroom Media Services
- 15. Haggar Hall

  Academic Success Center
- 16. Hayward Hall School of Design and Engineering Science and Health Labs
- 17. Independence Plaza Student Residences A. Franklin, B. Madison, C. Jefferson
- 18. Gate House 2
  Public Safety
- 19. The Kanbar Campus Center Common Thread Mail Services Student Life University Bookstore
- 20. Mott Hall Student Residence

- 21. Partridge Hall Student Residence
- 22. President's House
- 23. Ravenhill Athletic Field24. Ravenhill Chapel
- 25. Ravenhill Mansion
  College of Science, Health
  and Liberal Arts
- 26. Robert J. Reichlin House Alumni Relations Development President's Office Provost's Office Public Relations Treasurer
- 27. Ronson Hall Student Residence
- 28. Scholler Hall Hortense T. Moss Health Center Student Residence
- 29. Search Hall Computer Center College of Science, Health and Liberal Arts
- 30. Public Safety

- 31. The SEED Center
- 32. Smith House Landscape Architecture
- 33. Softball Field
- 34. Arlen Specter Center for Public Service
- 35. Townhouses
  Student Residences
- 36. The Tuttleman Center Continuing and Professional Studies School of Business Administration
- 37. Weber Design Studios
- 38. White Corners Admissions, Undergraduate and Graduate Financial Aid
- 39. Kay and Harold Ronson Health and Applied Science Center

33

40. Hassrick House

Note: Some lots are for both commuters and residents. Continuing construction on Main Campus may affect parking assignments.