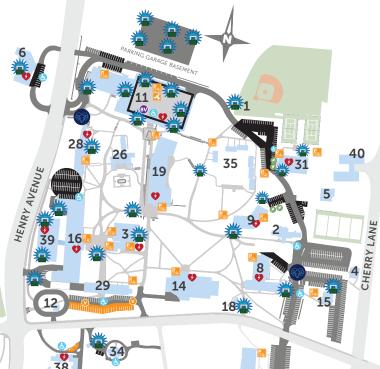

## Faculty & Staff (White Permit) Parking Guide

- 1. Alumni Field
- 2. Archer Hall Business Office Human Resources Registrar
- 3. Architecture and Design Center College of Architecture and the Built Environment
- 4 Art Center
- 5. Carriage House Facilities
- 6. The Design Center
- 7. Dining Hall (Ravenhill)
- 8. Downs Hall
- 9. The Lawrence N. Field DEC Center Kanbar College of Design, Engineering and Commerce
- 10. Fortess Hall Student Residence
- 11. The Gallagher Athletic, Recreation and Convocation Center Parking Garage
- 12. Gate House

- 13. Gibbs Hall School of Business Administration
- 14. Paul J. Gutman Library Downs Board Room Electronic Classroom Media Services
- 15. Haggar Hall

  Academic Success Center
- 16. Hayward Hall School of Design and Engineering Science and Health Labs
- 17. Independence Plaza Student Residences A. Franklin, B. Madison, C. Jefferson
- 18. Gate House 2
  Public Safety
- 19. The Kanbar Campus Center Common Thread Mail Services Student Life University Bookstore
- 20. Mott Hall Student Residence

- 21. Partridge Hall Student Residence
- 22. President's House
- 23. Ravenhill Athletic Field24. Ravenhill Chapel
- 25. Ravenhill Mansion
  College of Science, Health
  and Liberal Arts
- 26. Robert J. Reichlin House Alumni Relations Development President's Office Provost's Office Public Relations Treasurer
- 27. Ronson Hall Student Residence
- 28. Scholler Hall Hortense T. Moss Health Center Student Residence
- 29. Search Hall Computer Center College of Science, Health and Liberal Arts
- 30. Public Safety

- 31. The SEED Center
- 32. Smith House Landscape Architecture
- 33. Softball Field
- 34. Arlen Specter Center for Public Service
- 35. Townhouses
  Student Residences
- 36. The Tuttleman Center Continuing and Professional Studies School of Business Administration
- 37. Weber Design Studios
- 38. White Corners Admissions, Undergraduate and Graduate Financial Aid
- 39. Kay and Harold Ronson Health and Applied Science Center

33

40. Hassrick House

Note: Some lots are for both commuters and residents. Continuing construction on Main Campus may affect parking assignments.