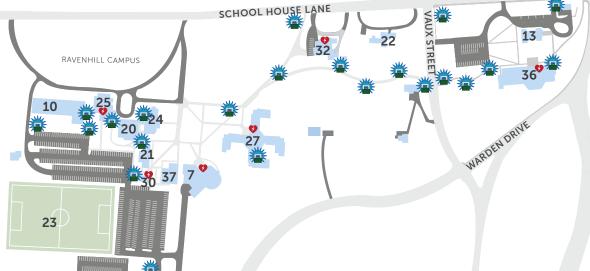

## **Automated External Defibrillators Map**

- 1. Alumni Field
- 2. Archer Hall Business Office Human Resources Registrar
- 3. Architecture and Design Center College of Architecture and the Built Environment
- 4 Art Center
- 5. Carriage House Facilities
- 6. The Design Center
- 7. Dining Hall (Ravenhill)
- 8. Downs Hall
- 9. The Lawrence N. Field DEC Center Kanbar College of Design, Engineering and Commerce
- 10. Fortess Hall Student Residence
- 11. The Gallagher Athletic, Recreation and Convocation Center Parking Garage
- 12. Gate House

- 13. Gibbs Hall School of Business Administration
- 14. Paul J. Gutman Library Downs Board Room Electronic Classroom Media Services
- 15. Haggar Hall

  Academic Success Center
- 16. Hayward Hall School of Design and Engineering Science and Health Labs
- 17. Independence Plaza Student Residences A. Franklin, B. Madison, C. Jefferson
- 18. Gate House 2 Public Safety
- 19. The Kanbar Campus Center Common Thread Mail Services Student Life University Bookstore
- 20. Mott Hall Student Residence

- 21. Partridge Hall Student Residence
- 22. President's House
- 23. Ravenhill Athletic Field
- 24. Ravenhill Chapel
- 25. Ravenhill Mansion College of Science, Health and Liberal Arts
- 26. Robert J. Reichlin House Alumni Relations Development President's Office Provost's Office Public Relations Treasurer
- 27. Ronson Hall Student Residence
- 28. Scholler Hall Hortense T. Moss Health Center Student Residence
- 29. Search Hall Computer Center College of Science, Health and Liberal Arts
- 30. Public Safety

- 31. The SEED Center
- 32. Smith House Landscape Architecture
- 33. Softball Field
- 34. Arlen Specter Center for Public Service
- 35. Townhouses
  Student Residences
- 36. The Tuttleman Center Continuing and Professional Studies School of Business Administration
- 37. Weber Design Studios
- 38. White Corners Admissions, Undergraduate and Graduate Financial Aid
- 39. Kay and Harold Ronson Health and Applied Science Center

33

40. Hassrick House

Note: Some lots are for both commuters and residents. Continuing construction on Main Campus may affect parking assignments.