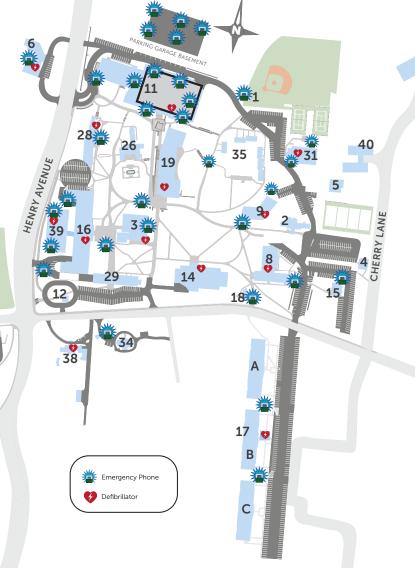

## **Automated External Defibrillators Map**

- 1. Alumni Field
- 2. Archer Hall Business Office Human Resources Registrar
- 3. Architecture and Design Center College of Architecture and the Built Environment
- 4 Art Center
- 5. Carriage House Facilities
- 6. The Design Center
- 7. Dining Hall (Ravenhill)
- 8. Downs Hall
- 9. The Lawrence N. Field DEC Center Kanbar College of Design, Engineering and Commerce
- 10. Fortess Hall Student Residence
- 11. The Gallagher Athletic, Recreation and Convocation Center Parking Garage
- 12. Gate House

- 13. Gibbs Hall School of Business Administration
- 14. Paul J. Gutman Library Downs Board Room Electronic Classroom Media Services
- 15. Haggar Hall

  Academic Success Center
- 16. Hayward Hall School of Design and Engineering Science and Health Labs
- 17. Independence Plaza Student Residences A. Franklin, B. Madison, C. Jefferson
- 18. Gate House 2 Public Safety
- 19. The Kanbar Campus Center Common Thread Mail Services Student Life University Bookstore
- 20. Mott Hall Student Residence

- 21. Partridge Hall Student Residence
- 22. President's House
- 23. Ravenhill Athletic Field
- 24. Ravenhill Chapel
- 25. Ravenhill Mansion College of Science, Health and Liberal Arts
- 26. Robert J. Reichlin House Alumni Relations Development President's Office Provost's Office Public Relations Treasurer
- 27. Ronson Hall Student Residence
- 28. Scholler Hall Hortense T. Moss Health Center Student Residence
- 29. Search Hall Computer Center College of Science, Health and Liberal Arts
- 30. Public Safety

- 31. The SEED Center
- 32. Smith House Landscape Architecture
- 33. Softball Field
- 34. Arlen Specter Center for Public Service
- 35. Townhouses
  Student Residences
- 36. The Tuttleman Center Continuing and Professional Studies School of Business Administration
- 37. Weber Design Studios
- 38. White Corners Admissions, Undergraduate and Graduate Financial Aid
- 39. Kay and Harold Ronson Health and Applied Science Center

33

40. Hassrick House

Note: Some lots are for both commuters and residents. Continuing construction on Main Campus may affect parking assignments.