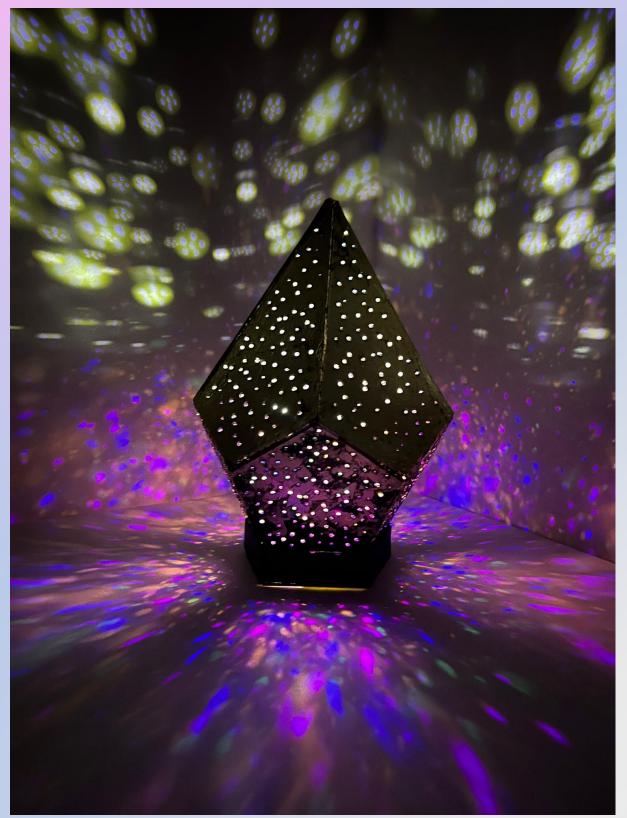

# MATERIALS

Thick matte black cardboard was hand cut to make the form which has multiple facets like a gemstone and then covered in bright gold leaf. Holes of different sizes were punched to let light out of the many facets of the jewel form, this creates a 3D effect and there are patterns on the floor and the ceiling when lit. The black cardboard perfectly blocks out the excess light and helps create sharp crisp patterns of different colors. Colored lights were placed at the lower part of the fixture, so they imitate the firework image with tighter colored beams and warm white lights were used at the top to imitate the outer beams.

The black color of the cardboard symbolizes the dark sky while the gold leaf symbolizes the firework.