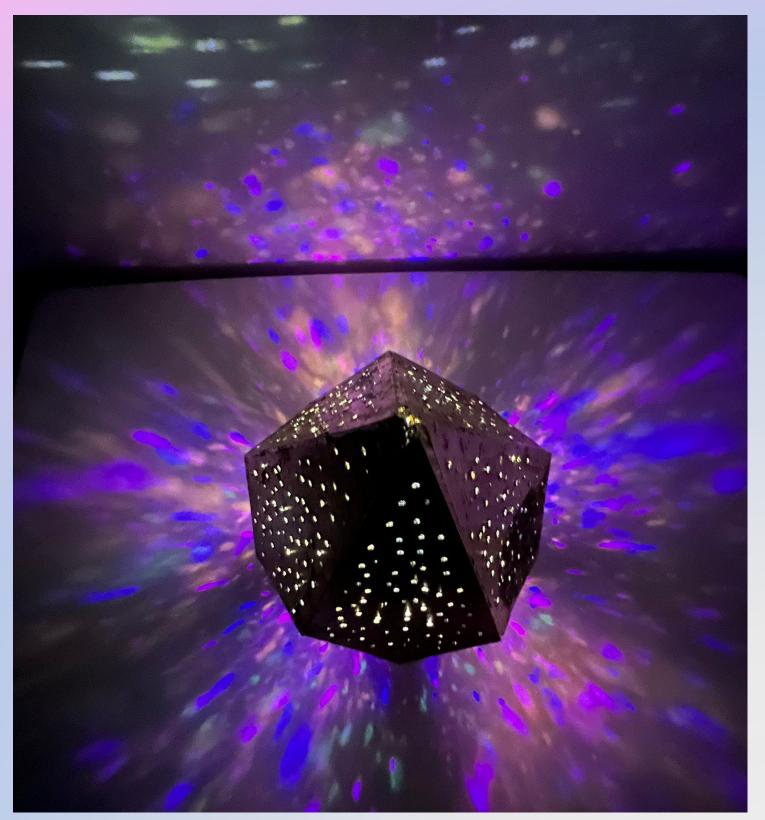

# CONCEPT STATEMENT JEWEL OF THE SKY

Fireworks are mesmerizing, the sudden bursts of light and colors in the dark sky evokes feelings of happiness, excitement, and intrigue. Fireworks are jewelry of the dark night sky, which glitter, sparkle and shine. I designed my luminaire as a jewel, bright and shiny in the dark yet mysterious and interesting.

# MATERIALS

Thick matte black cardboard was hand cut to make the form which has multiple facets like a gemstone and then covered in bright gold leaf. Holes of different sizes were punched to let light out of the many facets of the jewel form, this creates a 3D effect and there are patterns on the floor and the ceiling when lit. The black cardboard perfectly blocks out the excess light and helps create sharp crisp patterns of different colors. Colored lights were placed at the lower part of the fixture, so they imitate the firework image with tighter colored beams and warm white lights were used at the top to imitate the outer beams.

The black color of the cardboard symbolizes the dark sky while the gold leaf symbolizes the firework.