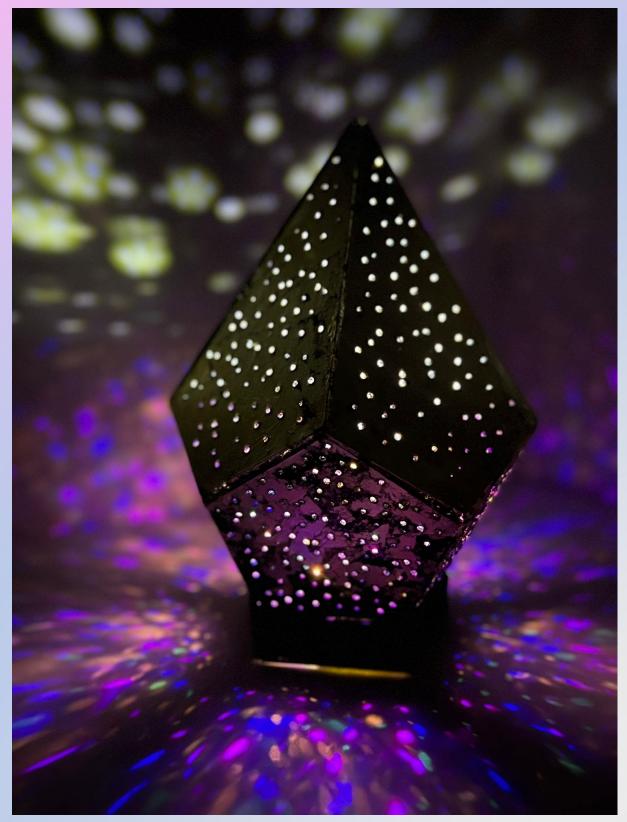

# MATERIALS

Thick matte black cardboard was hand cut to make the form which has multiple facets like a gemstone and then covered in bright gold leaf. Holes of different sizes were punched to let light out of the many facets of the jewel form, this creates a 3D effect and there are patterns on the floor and the ceiling when lit. The black cardboard perfectly blocks out the excess light and helps create sharp crisp patterns of different colors. Colored lights were placed at the lower part of the fixture, so they imitate the firework image with tighter colored beams and warm white lights were used at the top to imitate the outer beams.

The black color of the cardboard symbolizes the dark sky while the gold leaf symbolizes the firework.