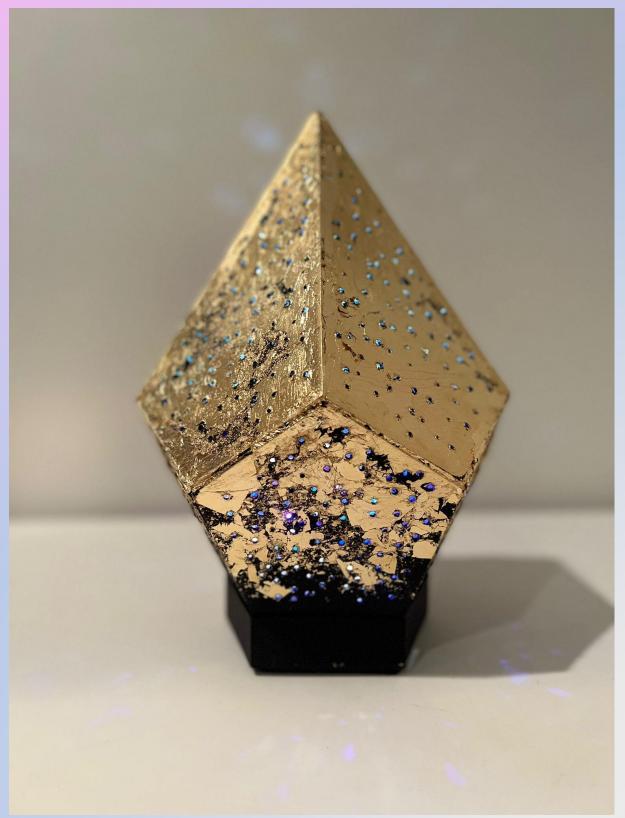

# MATERIALS

Thick matte black cardboard was hand cut to make the form which has multiple facets like a gemstone and then covered in bright gold leaf. Holes of different sizes were punched to let light out of the many facets of the jewel form, this creates a 3D effect and there are patterns on the floor and the ceiling when lit. The black cardboard perfectly blocks out the excess light and helps create sharp crisp patterns of different colors. Colored lights were placed at the lower part of the fixture, so they imitate the firework image with tighter colored beams and warm white lights were used at the top to imitate the outer beams.

The black color of the cardboard symbolizes the dark sky while the gold leaf symbolizes the firework.