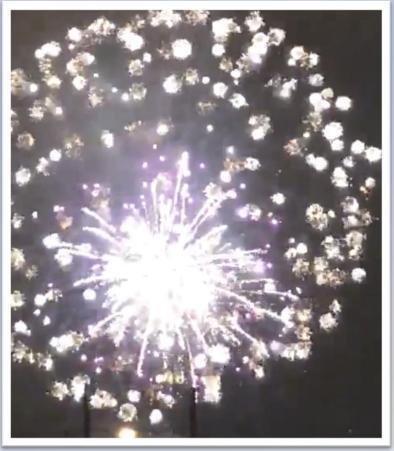

# CONCEPT STATEMENT JEWEL OF THE SKY

Fireworks are mesmerizing, the sudden bursts of light and colors in the dark sky evokes feelings of happiness, excitement, and intrigue. Fireworks are jewelry of the dark night sky, which glitter, sparkle and shine. I designed my luminaire as a jewel, bright and shiny in the dark yet mysterious and interesting.